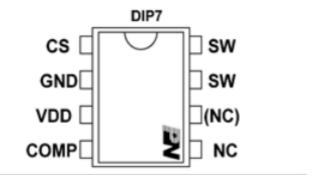

ng periodic over-current protection, overload protection, and soft-start functions. Through HI-mode, Eco-mode, Burst-mode three pulse power regulation mode hybrid technology and special device low power consumption structure technology to achieve ultra-low standby power consumption, the best efficiency under the full voltage range. Good EMI performance is fully guaranteed by frequency modulation technology and SoftDriver technology. The chip also has a built-in intelligent high-voltage start-up module. The PN8145 provides an advanced implementation platform for cost-effective flyback switching power supply systems that require ultra-low standby power consumption, and is very suitable for VI-level energy efficiency, Eur2.0, and Energy Star applications.

## PN8145 pin diagram/pin function



7/19/23, 4:58 PM about:blank

# PN8145 typical application circuit diagram



# **Application field**

- Switching power adapter and battery charger
- Auxiliary power supply for white goods, personal computers, stereos, etc.
- LCD/PDP TV auxiliary power supply