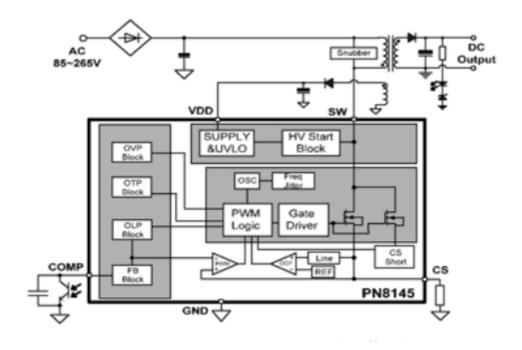

ions. Through HI-mode, Eco-mode, Burst-mode three pulse power regulation mode hybrid technology and special device low power consumption structure technology to achieve ultra-low standby power consumption, the best efficiency under the full voltage range. Good EMI performance is fully guaranteed by frequency modulation technology and SoftDriver technology. The chip also has a built-in intelligent high-voltage start-up module. The PN8145 provides an advanced implementation platform for cost-effective flyback switching power supply systems that require ultra-low standby power consumption, and is very suitable for VI-level energy efficiency, Eur2.0, and Energy Star applications.

## PN8145 pin diagram/pin function



7/19/23, 4:58 PM about:blank

# PN8145 typical application circuit diagram



# **Application field**

- Switching power adapter and battery charger
- Auxiliary power supply for white goods, personal computers, stereos, etc.
- LCD/PDP TV auxiliary power supply